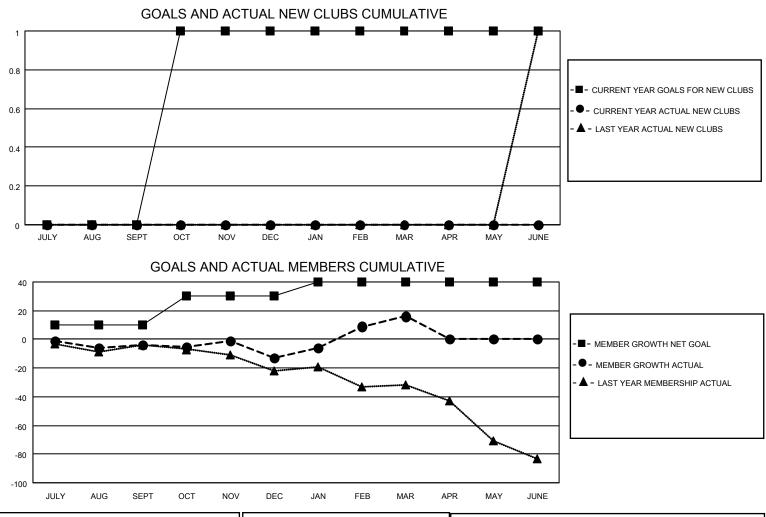

## LOCATION THAILAND

District 310 B

Results as of: 3/31/2022

| Clubs                 |               |           |               | Members               |                        |                         |                                                    |
|-----------------------|---------------|-----------|---------------|-----------------------|------------------------|-------------------------|----------------------------------------------------|
| RESULTS FOR 2021-2022 |               |           |               | RESULTS FOR 2021-2022 |                        |                         |                                                    |
| QUARTER               | NEW CLUB GOAL | NEW CLUBS | DROPPED CLUBS | QUARTER MEM           | BER GROWTH NET<br>GOAL | MEMBER GROWTH<br>ACTUAL | DROPPED<br>MEMBERS ACTUAL<br>(including transfers) |
| JULY/AUG/SEPT         | 0             | 0         | 0             | JULY/AUG/SEPT         | 10                     | 16                      | 15                                                 |
| OCT/NOV/DEC           | 1             | 0         | 0             | OCT/NOV/DEC           | 20                     | 30                      | 36                                                 |
| JAN/FEB/MAR           | 0             | 0         | 0             | JAN/FEB/MAR           | 10                     | 40                      | 8                                                  |
| APR/MAY/JUNE          | 0             | 0         | 0             | APR/MAY/JUNE          | 0                      | 0                       | 0                                                  |